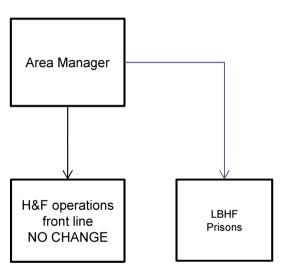

### Service delivery - LBHF front line operations

DRAFT

Service innovation and development

Service innovation and development - Archives and **Local Studies** DRAFT Tri-borough Archives and **Local Studies** Manager **RBKC** WCC •Band 3 - WCC LBHF Archivist Local studies Conservator •P01 •P07 - H&F Manager 0.5 FTE 0.5 FTE •DPO1-PO3- K&C 1 FTE •EPO4-PO5- K&C WCC Archivist 1.5 FTE WCC **Education &** interpretation Officer 1 FTE **WCC Senior** •Band 2 - WCC **WCC Archives** •SO1 - SO2 - H&F Archives & LCSO (local & Local •CSO1-SO2- K&C **Local Studies** studies) **Studies Officer** Officer 1 FTE 2.5 FTE 2 FTE WCC Pay scale & equivalent TO BE FTE Band 3 Band 2 5.5 9.5 Total LCSO = Libraries Customer Service Officer