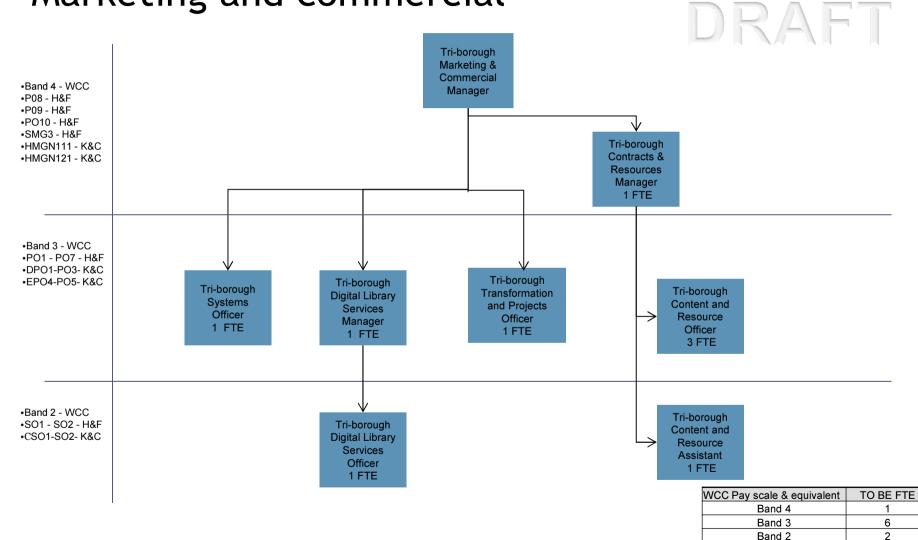

WCC

RBKC

LBHF

Tri-B

Bi-borough

Not in scope

Service innovation and development - Marketing and commercial

Band 2 Total