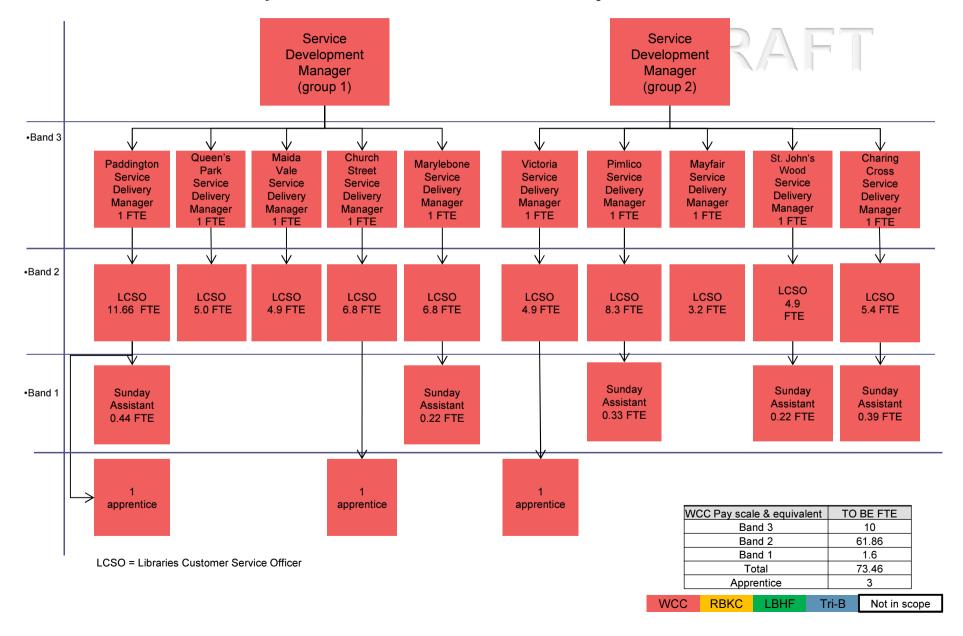

functions
- Increased efficiency through removing duplication of functions
- Sovereignty of boroughs is reflected in organisation chart design and implementation
- Provision of ladder of opportunity through apprenticeships, clear career path and more roles at Band 4 or equivalent in the other boroughs
- Development of staff aligned to local and national service trends
- Retention of specialism where possible

# Tri-borough libraries service (Leadership Team)

DRAFT



#### Service delivery - direct reports

DRAFT



| ٧ | NCC Pay scale & equivalent | TO BE FTE |
|---|----------------------------|-----------|
|   | Band 4                     | 3         |
|   | Total                      | 3         |

WCC RB

RBKC

LBHF

Tri-B

Not in scope

## Service delivery-WCC front line operations



## Service delivery-RBKC front line operations



### Service delivery - LBHF front line operations

DRAFT



Service innovation and development



Service innovation and development - Archives and **Local Studies** DRAFT Tri-borough Archives and **Local Studies** Manager **RBKC** WCC •Band 3 - WCC LBHF Archivist Local studies Conservator •P01 •P07 - H&F Manager 0.5 FTE 0.5 FTE •DPO1-PO3- K&C 1 FTE •EPO4-PO5- K&C WCC Archivist 1.5 FTE WCC **Education &** interpretation Officer 1 FTE **WCC Senior** •Band 2 - WCC **WCC Archives** •SO1 - SO2 - H&F Archives & LCSO (local & Local •CSO1-SO2- K&C **Local Studies** studies) **Studies Officer** Officer 1 FTE 2.5 FTE 2 FTE WCC Pay scale & equivalent TO BE FTE Band 3 Band 2 5.5 9.5 Total LCSO = Libraries Customer Service Officer

WCC

**RBKC** 

LB