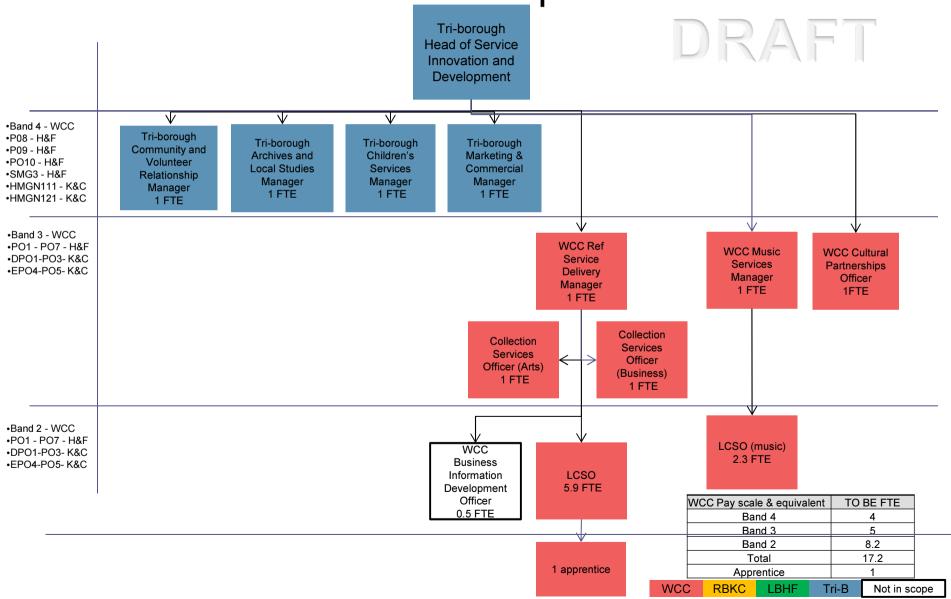

### Service delivery - LBHF front line operations

DRAFT

Service innovation and development

Service innovation and development - Archives and **Local Studies** DRAFT Tri-borough Archives and **Local Studies** Manager **RBKC** WCC •Band 3 - WCC LBHF Archivist Local studies Conservator •P01 •P07 - H&F Manager 0.5 FTE 0.5 FTE •DPO1-PO3- K&C 1 FTE •EPO4-PO5- K&C WCC Archivist 1.5 FTE WCC **Education &** interpretation Officer 1 FTE **WCC Senior** •Band 2 - WCC **WCC Archives** •SO1 - SO2 - H&F Archives & LCSO (local & Local •CSO1-SO2- K&C **Local Studies** studies) **Studies Officer** Officer 1 FTE 2.5 FTE 2 FTE WCC Pay scale & equivalent TO BE FTE Band 3 Band 2 5.5 9.5 Total LCSO = Libraries Customer Service Officer