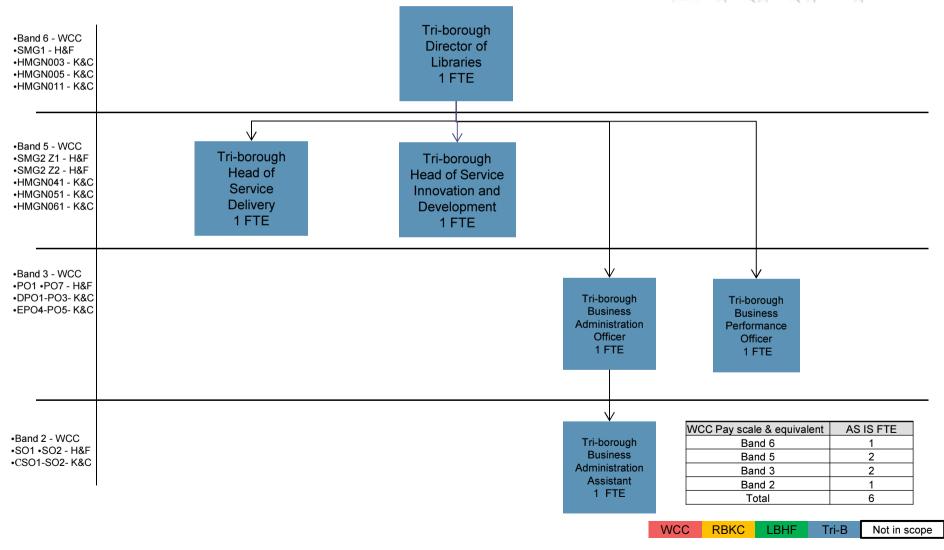

# Tri-borough libraries service (Leadership Team)

DRAFT

#### Service delivery - direct reports

DRAFT

| ٧ | NCC Pay scale & equivalent | TO BE FTE |
|---|----------------------------|-----------|
|   | Band 4                     | 3         |
|   | Total                      | 3         |