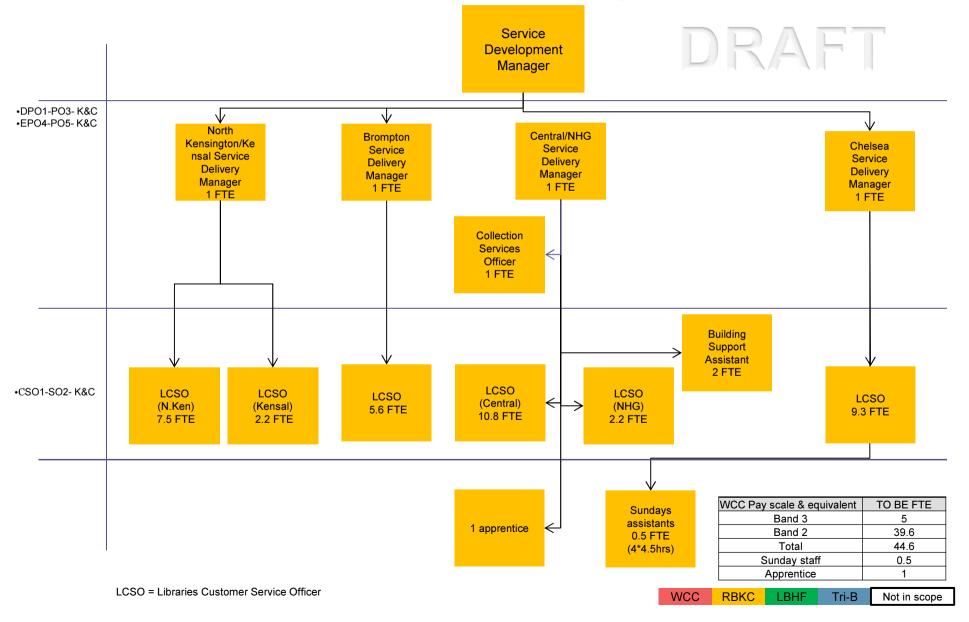

duplication of functions
- Sovereignty of boroughs is reflected in organisation chart design and implementation
- Provision of ladder of opportunity through apprenticeships, clear career path and more roles at Band 4 or equivalent in the other boroughs
- Development of staff aligned to local and national service trends
- Retention of specialism where possible

# Tri-borough libraries service (Leadership Team)

DRAFT



#### Service delivery - direct reports

DRAFT



| ٧ | NCC Pay scale & equivalent | TO BE FTE |
|---|----------------------------|-----------|
|   | Band 4                     | 3         |
|   | Total                      | 3         |

WCC RB

RBKC

LBHF

Tri-B

Not in scope

## Service delivery-WCC front line operations



## Service delivery-RBKC front line operations



### Service delivery - LBHF front line operations

DRAFT



Service innovation and development



Service innovation and development - Archives and **Local Studies** DRAFT Tri-borough Archives and **Local Studies** Manager **RBKC** WCC •Band 3 - WCC LBHF Archivist Local studies Conservator •P01 •P07 - H&F Manager 0.5 FTE 0.5 FTE •DPO1-PO3- K&C 1 FTE •EPO4-PO5- K&C WCC Archivist 1.5 FTE WCC **Education &** interpretation Officer 1 FTE **WCC Senior** •Band 2 - WCC **WCC Archives** •SO1 - SO2 - H&F Archives & LCSO (local & Local •CSO1-SO2- K&C **Local Studies** studies) **Studies Officer** Officer 1 FTE 2.5 FTE 2 FTE WCC Pay scale & equivalent TO BE FTE Band 3 Band 2 5.5 9.5 Total LCSO = Libraries Customer Service Officer

WCC

**RBKC** 

LBHF

Tri-B

Not in scope

Service innovation and de