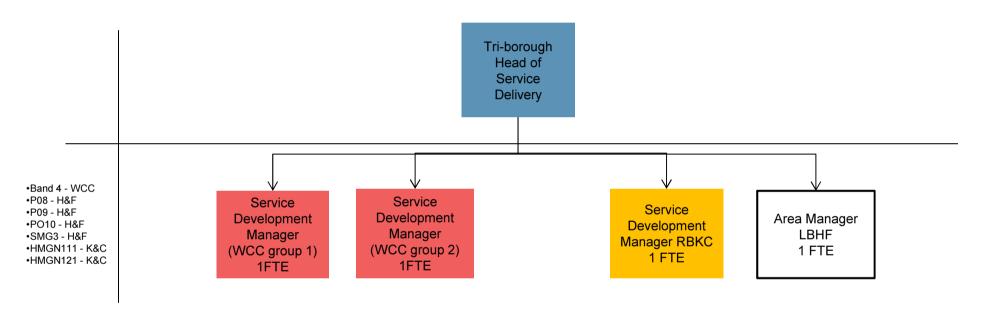

- Joint service objectives for the leadership team
- Increased commercial and strategic focus at leadership level
- Flatter structure, empowering staff at lower levels (5 levels from entry to director compared to 6 in as-is)
- Increased efficiency through grouping complementary functions
- Increased efficiency through removing duplication of functions
- Sovereignty of boroughs is reflected in organisation chart design and implementation
- Provision of ladder of opportunity through apprenticeships, clear career path and more roles at Band 4 or equivalent in the other boroughs
- Development of staff aligned to local and national service trends
- Retention of specialism where possible

# Tri-borough libraries service (Leadership Team)

DRAFT



#### Service delivery - direct reports

DRAFT



| ٧ | NCC Pay scale & equivalent | TO BE FTE |
|---|----------------------------|-----------|
|   | Band 4                     | 3         |
|   | Total                      | 3         |

WCC RB

RBKC

LBHF

Tri-B

Not in scope

## Service delivery-WCC front line operations



## Service delivery-RBKC front line operations



### Service delivery - LBHF front line operations

DRAFT



Service innovation and development



Service innovation and development - Archives and **Local Studies** DRAFT Tri-borough Archives and **Local Studies** Manager **RBKC** WCC •Band 3 - WCC LBHF Archivist Local studies Conservator •P01 •P07 - H&F Manager 0.5 FTE 0.5 FTE •DPO1-PO3- K&C 1 FTE •EPO4-PO5- K&C WCC Archivist 1.5 FTE WCC **Education &** interpretation Officer 1 FTE **WCC Senior** •Band 2 - WCC **